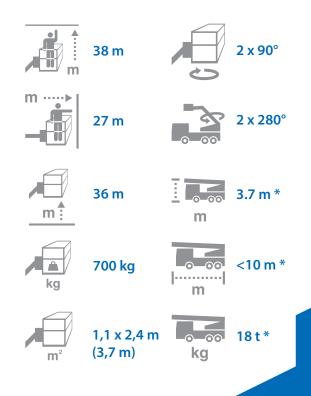

#### **XDT** key features

- Working height from 36 to 78 metres
- Working outreach up to 38 metres
- Maximum cage load of 700 kg
- Easy to use and precise Bronto+ control system
- Lifetime support to maintain high resale value

### S36XDT

<sup>\*</sup> depending on chassis

Diagrams presented with standard configuration. Variations apply.