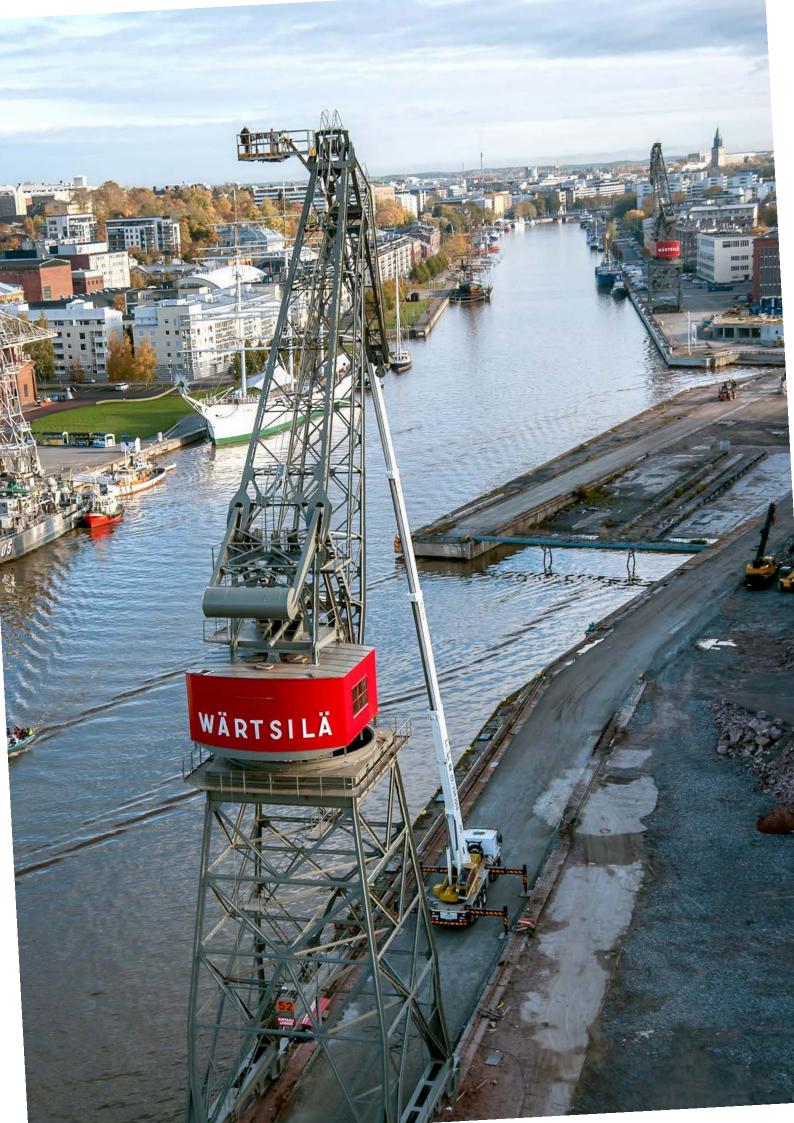

## Up for the challenge

We are always aiming higher in our mission to provide the best solution for professionals working at height. The XDT has all the key features required from a perfect aerial work platform.

These units have a telescopic cage boom, increased working load and compact design to make the work at heights more efficient and much easier, while the Bronto + control system keeps you safe and lets you focus on the job.

It's not only how high you can go with an aerial, but also how safely you do it. As always, your safety is our top priority. With our work platforms you can get where you need to be, and return home safely.