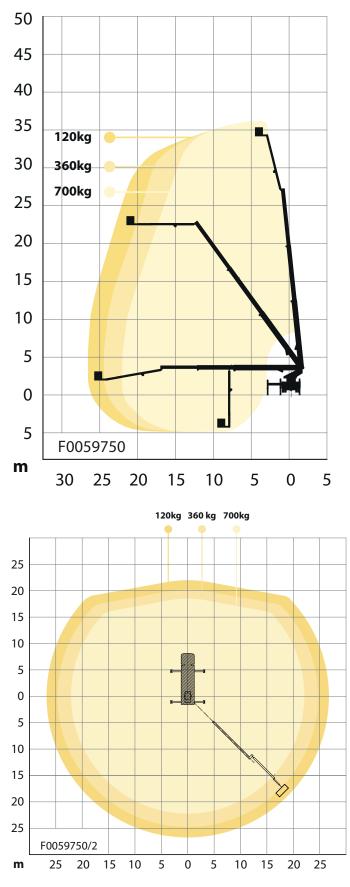

### S36XDT

<sup>\*</sup> depending on chassis

Diagrams presented with standard configuration. Variations apply.