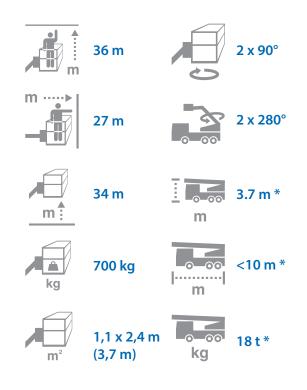

#### **XDT** key features

- Working height from 36 to 78 metres
- Working outreach up to 38 metres
- Maximum cage load of 700 kg
- Easy to use and precise Bronto+ control system
- Lifetime support to maintain high resale value

### S36XDT

<sup>\*</sup> depending on chassis

Diagrams presented with standard configuration. Variations apply.