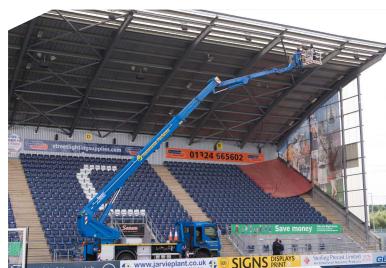

## Up for the challenge

We are always aiming higher in our mission to provide the best solution for professionals working at height. The XDT has all the key features required from a perfect aerial work platform.

These units have a telescopic cage boom, increased working load and compact design to make the work at heights more efficient and much easier, while the Bronto + control system keeps you safe and lets you focus on the job.

It's not only how high you can go with an aerial, but also how safely you do it. As always, your safety is our top priority. With our work platforms you can get where you need to be, and return home safely.