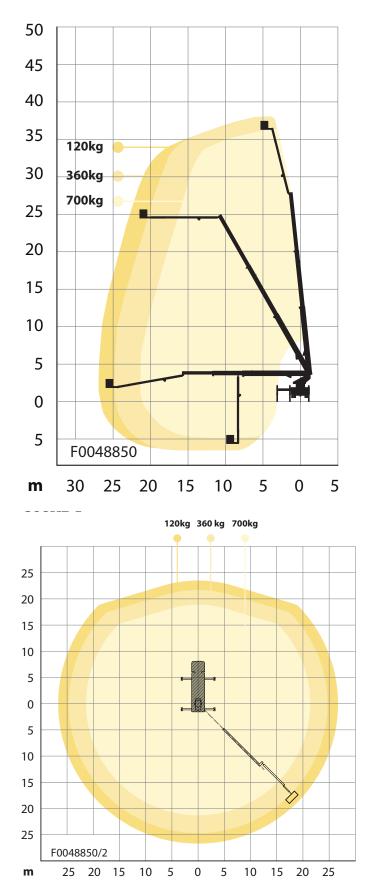

### S36XDT

<sup>\*</sup> depending on chassis

Diagrams presented with standard configuration. Variations apply.