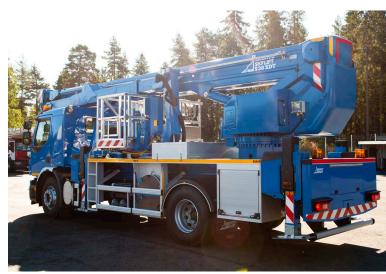

# Bronto Skylift S-XDT

1:

a1111

9

10

## Up for the challenge

We are always aiming higher in our mission to provide the best solution for professionals working at height. The XDT has all the key features required from a perfect aerial work platform.

These units have a telescopic cage boom, increased working load and compact design to make the work at heights more efficient and much easier, while the Bronto + control system keeps you safe and lets you focus on the job.

It's not only how high you can go with an aerial, but also how safely you do it. As always, your safety is our top priority. With our work platforms you can get where you need to be, and return home safely.