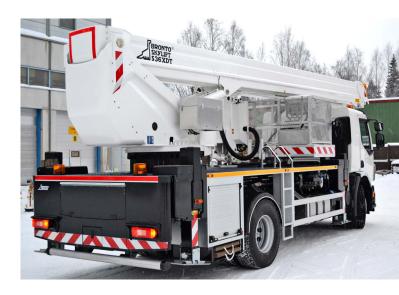

### S36XDT

<sup>\*</sup> depending on chassis

Diagrams presented with standard configuration. Variations apply.