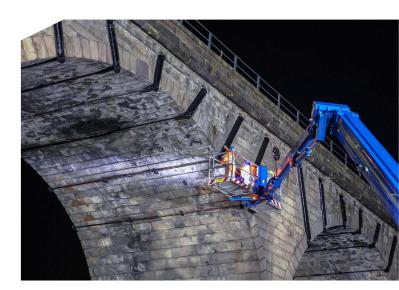

It's not only how high you can go with an aerial, but also how safely you do it. As always, your safety is our top priority. With our work platforms you can get where you need to be, and return home safely.