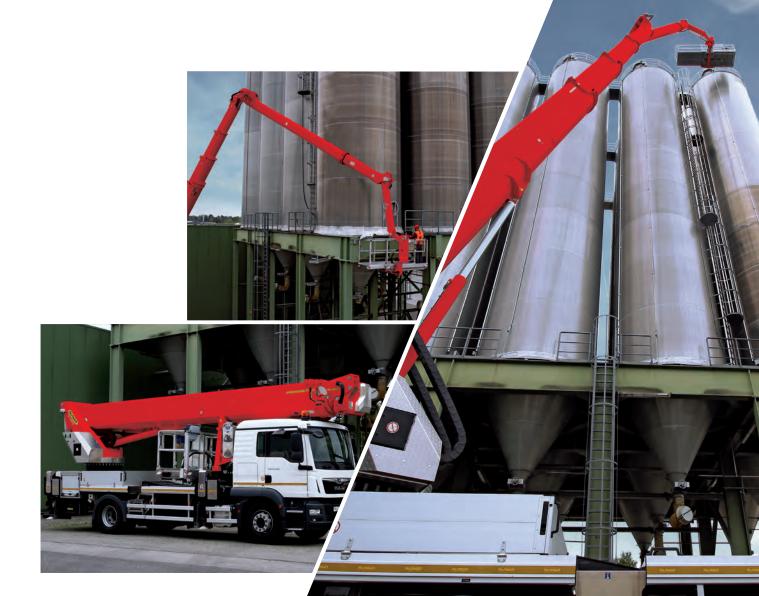

# HIGH-LEVEL PRECISION

#### HIGHLIGHTS

- Greater flexibility thanks to 240° X-jib
- 2 x 200° rotation for perfect positioning of the workman basket
- Telescopic upper boom up to 17 m length
- 1000 mm stabilising stroke to compensate highly uneven terrain
- Telescopic basket with 600 kg basket load and integrated mount for Powerlift system
- Hanging basket enables users to get close to objects

#### **OPTIONS**

- Barrier-free Powerlift system
- Increasing the working range using counterweights
- Mobile radio remote controls for access platform and stabiliser operation
- Vertical parallel manoeuvrability of the workman basket for easy control along buildings
- Attachable cable winch under the workman basket with 460 kg lifting capacity