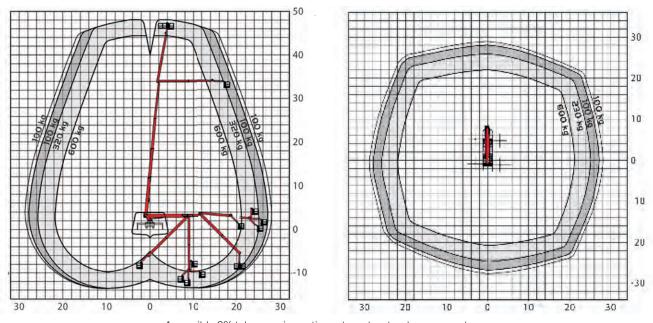

#### **WORKING DIAGRAMS**

17600 kg

9,92 m

2.51 m

3.96 m

6.30 m

48 m

46 m

A possible 2% tolerance is contingent on structural components