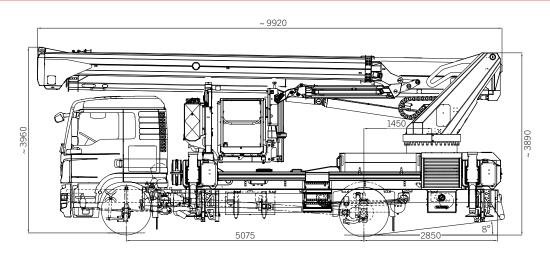

#### **TECHNICAL SPECIFICATIONS**

| Total weight *              |
|-----------------------------|
| Overall length              |
| Width in transportposition  |
| Height in transportposition |
| max. stabiliser width       |
| max. working height         |
| max. cage bottom height     |

| max. outreach               | 31 m                  |
|-----------------------------|-----------------------|
|                             |                       |
| Rotation angle of turntable | 540°                  |
| Rotation angle of cage      | 2 x 200°              |
| Rotation angle of cage boom | 240°                  |
| Size of cage                | 3.88 x 1.05 x 1.10 m  |
| max. cage load              | 600 kg                |
| * Depe                      | ends on truck chassis |

#### DIMENSIONS